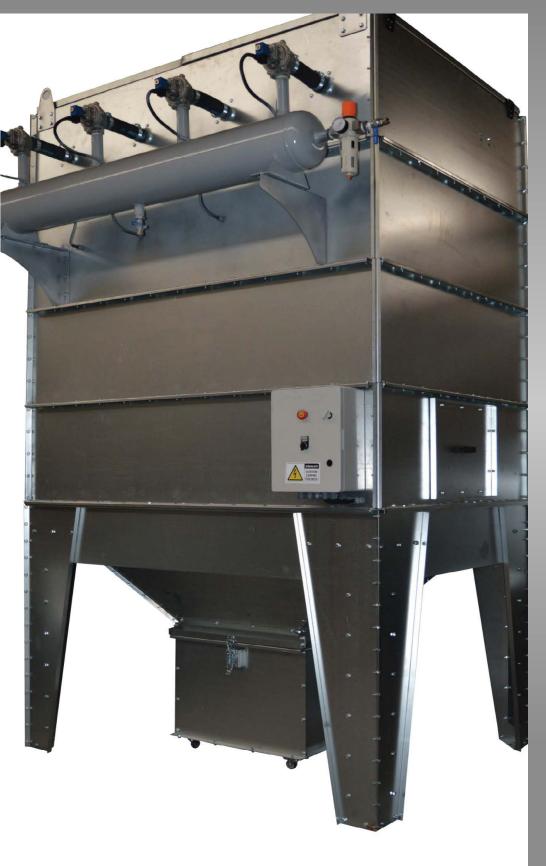

## **DUST COLLECTION SYSTEM**

Jet-Pulse system automatically removes the dusts. The Jet-Pulse Bag Filter Units are specially designed for demanding filtration conditions. All cabin body, chassis and carrier legs are produced with proper sheet thickness with bolt nut connectors. High efficient automatic cleaning system reduces compressed air consumption and increases filter life.

## **Usage Areas**

It is suitable for dust and chip collection systems of workshops such as workshops, factories, carpenter workshops.

|           | A    | В    | с    | TOTAL FILTER<br>VOLUME | BUCKET<br>VOLUME |
|-----------|------|------|------|------------------------|------------------|
| MODEL     | mm   | mm   | mm   | m²                     | m³ x pcs.        |
| TT-10.000 | 1490 | 1900 | 3050 | 252                    | 0,46 x 1         |
| TT-20.000 | 2890 | 1900 | 3050 | 380                    | 0,46 x 2         |