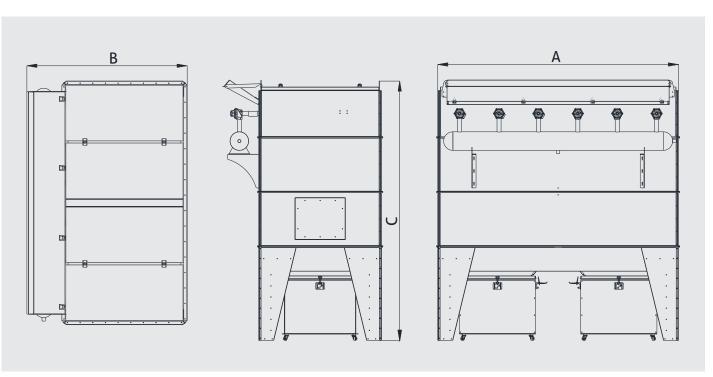

## **Usage Areas**

It is suitable for dust and chip collection systems of workshops such as workshops, factories, carpenter workshops.

|           | A    | В    | с    | TOTAL FILTER<br>VOLUME | BUCKET<br>VOLUME |
|-----------|------|------|------|------------------------|------------------|
| MODEL     | mm   | mm   | mm   | m²                     | m³ x pcs.        |
| TT-10.000 | 1490 | 1900 | 3050 | 252                    | 0,46 x 1         |
| TT-20.000 | 2890 | 1900 | 3050 | 380                    | 0,46 x 2         |